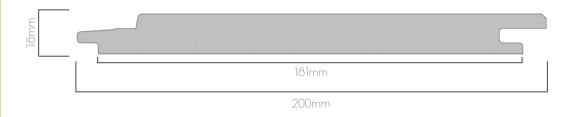

## Weights and Measures

| Width                 | 200mm                                                                                |
|-----------------------|--------------------------------------------------------------------------------------|
| Installed width       | 181mm (19mm overlap)                                                                 |
| Thickness             | 18mm                                                                                 |
| Length                | 3600mm                                                                               |
| Weight per board      | 6.3kg*                                                                               |
| Weight per sqm        | 9.6kg*                                                                               |
| Boards needed per sqm | 1.53                                                                                 |
| Core composition      | Blend of natural minerals bonded in a polymer resin, with long fibre reinforcement.  |
| Surface composition   | Resilient Lastane® layer chemically melded to the core, with a UV stable 2K coating. |
| Colours               | Antique Oak, Burnt Cedar, Golden Oak,<br>Smoked Oak                                  |

## **Cross Section**