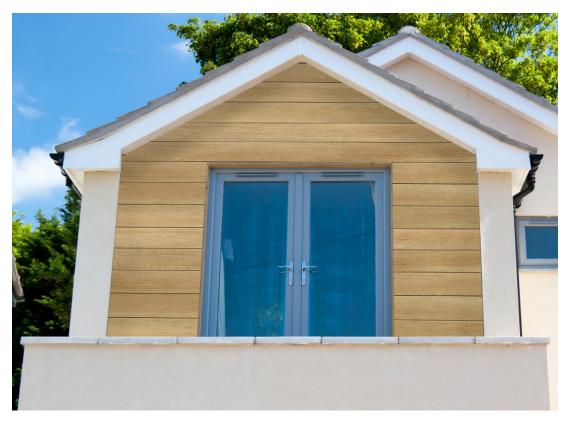

## Millboard Envello Cladding Shadow Line

ANTIQUE OAK - MCG360A

GOLDEN OAK - MCG360G

BURNT CEDAR - MCG360R SMG

SMOKED OAK - MCG360D